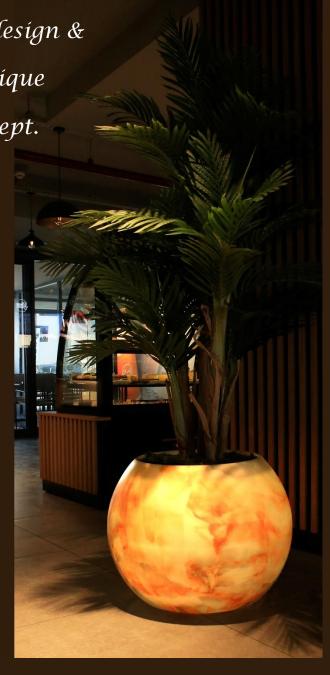

## Concept

## HW® CuteDesign Concept:

Mimic the natural beauty of Marble Onyx with 100% Recyclable PE-Material,

# Concept

Mimic the natural beauty of Marble Onyx on 100% Recyclable PE Material,

Practically impossible to tell the difference between Natural Marble Onyx and  $\mathcal{H}W^{\text{\tiny{B}}}$  Marble Onyx.