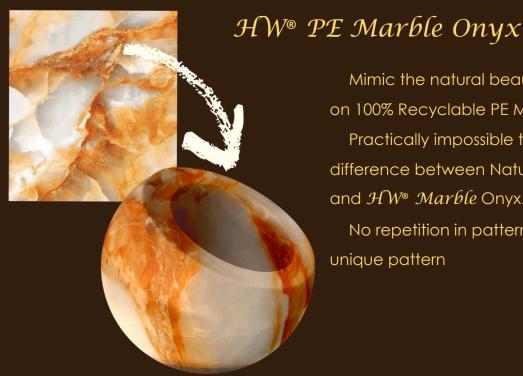

# Concept

Mimic the natural beauty of Marble Onyx on 100% Recyclable PE Material,

Practically impossible to tell the difference between Natural Marble Onyx and  $\mathcal{H}W^{\text{\tiny{B}}}$  Marble Onyx.

No repetition in patterns: each piece is unique pattern