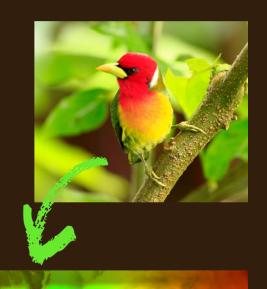

### $\mathcal{H}W$ LEDMIX® for Illumination

Biomimicry the natural beauty of Beautiful Bird & Natural Colours on LED Illumination.